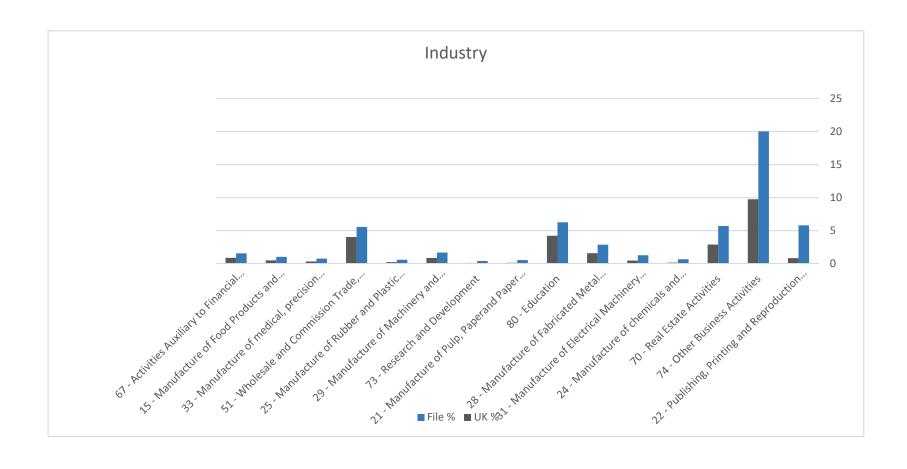

# **Industry Breakdown**

| Industry SIC 2003                                     | File  | File % | UK     | UK % | Z-Score | Penetration |
|-------------------------------------------------------|-------|--------|--------|------|---------|-------------|
| 22 - Publishing, Printing and Reproduction of Reco    | 3671  | 5.8    | 14330  | 0.84 | 136.538 | 589.046     |
| 74 - Other Business Activities                        | 12667 | 20.01  | 166155 | 9.76 | 86.92   | 105.055     |
| 70 - Real Estate Activities                           | 3616  | 5.71   | 49482  | 2.91 | 42.03   | 96.558      |
| 24 - Manufacture of chemicals and chemical produ      | 420   | 0.66   | 2734   | 0.16 | 31.602  | 313.2       |
| 31 - Manufacture of Electrical Machinery and Appa     | 813   | 1.28   | 8026   | 0.47 | 29.861  | 172.459     |
| 28 - Manufacture of Fabricated Metal Products, Ex     | 1825  | 2.88   | 26951  | 1.58 | 26.208  | 82.137      |
| 80 - Education                                        | 3967  | 6.27   | 72203  | 4.24 | 25.298  | 47.78       |
| 21 - Manufacture of Pulp, Paperand Paper Product      | 340   | 0.54   | 2623   | 0.15 | 24.574  | 248.651     |
| 73 - Research and Development                         | 262   | 0.41   | 1899   | 0.11 | 22.792  | 271.096     |
| 29 - Manufacture of Machinery and Equipment No        | 1076  | 1.7    | 14713  | 0.86 | 22.716  | 96.708      |
| 25 - Manufacture of Rubber and Plastic Products       | 383   | 0.61   | 3865   | 0.23 | 19.986  | 166.538     |
| 51 - Wholesale and Commission Trade, Except of N      | 3522  | 5.56   | 68784  | 4.04 | 19.475  | 37.725      |
| 33 - Manufacture of medical, precision and optical    | 490   | 0.77   | 5751   | 0.34 | 18.92   | 129.173     |
| 15 - Manufacture of Food Products and Beverages       | 657   | 1.04   | 8637   | 0.51 | 18.792  | 104.603     |
| 67 - Activities Auxiliary to Financial Intermediation | 987   | 1.56   | 15018  | 0.88 | 18.221  | 76.773      |