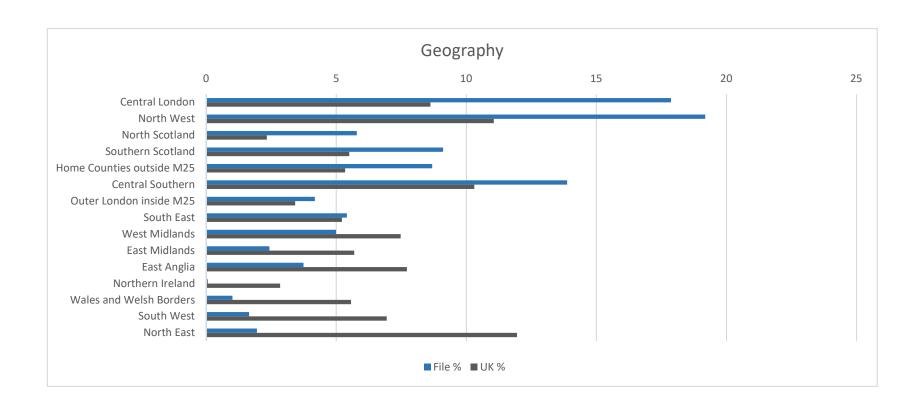

# **Geography Breakdown**

| Location                  | File  | File % | UK     | UK %  | Z-Score | Penetration |
|---------------------------|-------|--------|--------|-------|---------|-------------|
| Central London            | 11308 | 17.87  | 146659 | 8.62  | 82.952  | 107.39      |
| North West                | 12143 | 19.19  | 188240 | 11.06 | 65.207  | 73.51       |
| North Scotland            | 3662  | 5.79   | 39698  | 2.33  | 57.579  | 148.119     |
| Southern Scotland         | 5764  | 9.11   | 93660  | 5.5   | 39.779  | 65.531      |
| Home Counties outside M25 | 5503  | 8.69   | 90857  | 5.34  | 37.581  | 62.911      |
| Central Southern          | 8782  | 13.88  | 175545 | 10.31 | 29.481  | 34.56       |
| Outer London inside M25   | 2646  | 4.18   | 58297  | 3.42  | 10.461  | 22.083      |
| South East                | 3427  | 5.41   | 88827  | 5.22  | 2.226   | 3.772       |
| West Midlands             | 3161  | 4.99   | 127350 | 7.48  | -23.777 | -33.237     |
| East Midlands             | 1540  | 2.43   | 96915  | 5.69  | -35.393 | -57.259     |
| East Anglia               | 2369  | 3.74   | 131372 | 7.72  | -37.464 | -51.497     |
| Northern Ireland          | 41    | 0.06   | 48296  | 2.84  | -42.007 | -97.717     |
| Wales and Welsh Borders   | 640   | 1.01   | 94829  | 5.57  | -50.011 | -81.847     |
| South West                | 1042  | 1.65   | 118092 | 6.94  | -52.384 | -76.267     |
| North East                | 1235  | 1.95   | 203375 | 11.95 | -77.531 | -83.666     |