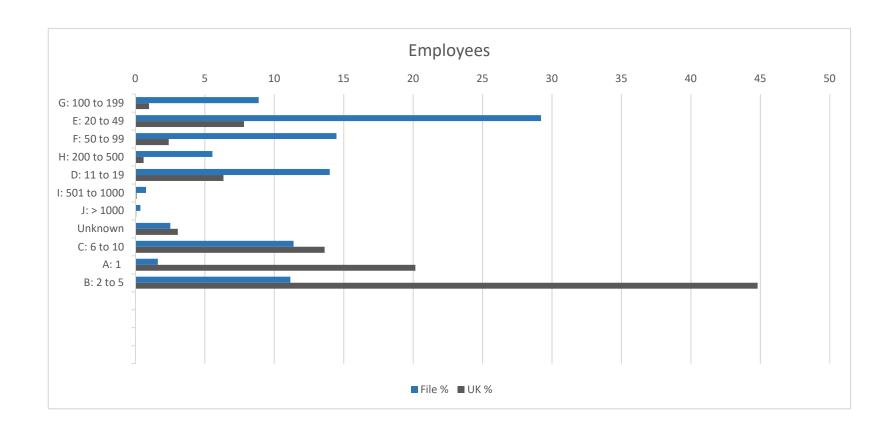

# **Employee Breakdown**

| Employee band  | File  | File % | UK     | UK %  | Z-Score  | Penetration |
|----------------|-------|--------|--------|-------|----------|-------------|
| G: 100 to 199  | 5617  | 8.88   | 16828  | 0.99  | 200.546  | 797.805     |
| E: 20 to 49    | 18489 | 29.21  | 133152 | 7.82  | 200.42   | 273.487     |
| F: 50 to 99    | 9169  | 14.49  | 40959  | 2.41  | 198.342  | 502.119     |
| H: 200 to 500  | 3510  | 5.55   | 10255  | 0.6   | 160.719  | 820.622     |
| D: 11 to 19    | 8862  | 14     | 108104 | 6.35  | 78.938   | 120.496     |
| I: 501 to 1000 | 490   | 0.77   | 1472   | 0.09  | 58.864   | 795.361     |
| J: > 1000      | 232   | 0.37   | 938    | 0.06  | 33.39    | 565.266     |
| Unknown        | 1595  | 2.52   | 52055  | 3.06  | -7.857   | -17.585     |
| C: 6 to 10     | 7216  | 11.4   | 232021 | 13.63 | -16.337  | -16.347     |
| A: 1           | 1023  | 1.62   | 343328 | 20.17 | -116.314 | -91.986     |
| B: 2 to 5      | 7060  | 11.16  | 762900 | 44.81 | -170.278 | -75.109     |