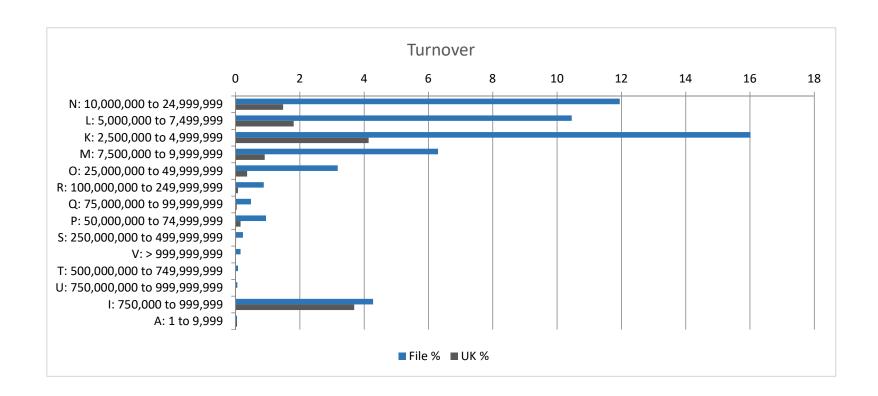

## **Turnover Breakdown**

| Turnover band                 | File  | File % | UK     | UK % | Z-Score | Penetration |
|-------------------------------|-------|--------|--------|------|---------|-------------|
| N: 10,000,000 to 24,999,999   | 7560  | 11.95  | 25206  | 1.48 | 217.966 | 706.729     |
| L: 5,000,000 to 7,499,999     | 6617  | 10.46  | 30858  | 1.81 | 162.971 | 476.771     |
| K: 2,500,000 to 4,999,999     | 10137 | 16.02  | 70397  | 4.14 | 150.125 | 287.316     |
| M: 7,500,000 to 9,999,999     | 3985  | 6.3    | 15547  | 0.91 | 142.362 | 589.432     |
| O: 25,000,000 to 49,999,999   | 2010  | 3.18   | 6140   | 0.36 | 118.14  | 780.517     |
| J: 1,000,000 to 2,499,999     | 10937 | 17.28  | 143000 | 8.4  | 80.541  | 105.718     |
| R: 100,000,000 to 249,999,999 | 558   | 0.88   | 1356   | 0.08 | 71.517  | 1006.839    |
| Q: 75,000,000 to 99,999,999   | 301   | 0.48   | 764    | 0.04 | 51.159  | 959.7       |
| P: 50,000,000 to 74,999,999   | 604   | 0.95   | 2775   | 0.16 | 49.348  | 485.442     |
| S: 250,000,000 to 499,999,999 | 146   | 0.23   | 361    | 0.02 | 36.193  | 987.816     |
| V: > 999,999,999              | 99    | 0.16   | 200    | 0.01 | 33.581  | 1231.42     |
| T: 500,000,000 to 749,999,999 | 53    | 0.08   | 123    | 0.01 | 22.647  | 1058.993    |
| U: 750,000,000 to 999,999,999 | 38    | 0.06   | 73     | 0    | 21.419  | 1300.137    |
| I: 750,000 to 999,999         | 2711  | 4.28   | 62883  | 3.69 | 7.863   | 15.959      |
| A: 1 to 9,999                 | 34    | 0.05   | 935    | 0.05 | -0.129  | -2.191      |